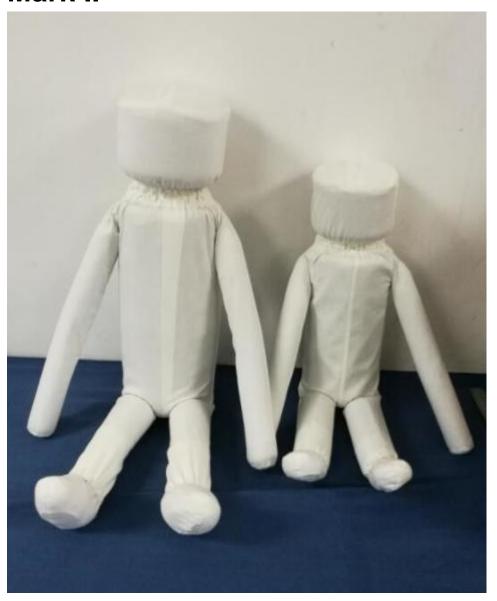

# CAMI Infant Dummy Child Dummy -Mark I, Mark II

#### **Product introduction**

This dummy is based upon a leather skeleton, which has approximately the external shape of the dummy when viewed frontally. Cast lead or aluminum blocks are attached to the head, upper and lower arms, upper and lower parts of the torso and upper and lower legs to approximate the mass distribution of the corresponding infant. The aluminum blocks are used on arms and legs to prevent reverse motion at elbows and knees. These weights are riveted to the skeleton. CAMI Infant Dummy, Newborn Dummy ,6 Month Old Dummy

### **Function**

According to the test needs, simulate the size and weight of each part of the child's body